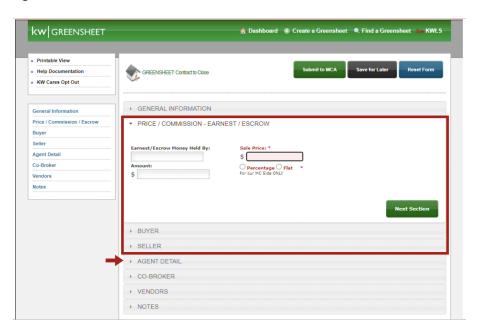

**3.** Complete your Price / Commission, Buyer information + Seller information and then click on Agent Detail.

**4.** Under the Agent Detail section, there are spaces provided where you can donate to KW Cares, KW Kids Can, and the BOLD Scholarship fund. Enter your giving amount, and continue completing the form. Hit 'Submit to Market Center' when complete. It's that easy!