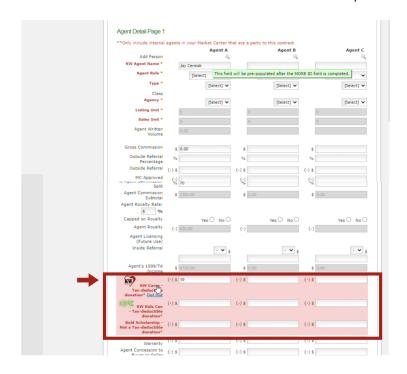

**3.** Complete your Price / Commission, Buyer information + Seller information and then click on Agent Detail.

**4.** Under the Agent Detail section, there are spaces provided where you can donate to KW Cares, KW Kids Can, and the BOLD Scholarship fund. Enter your giving amount, and continue completing the form. Hit 'Submit to Market Center' when complete. It's that easy!