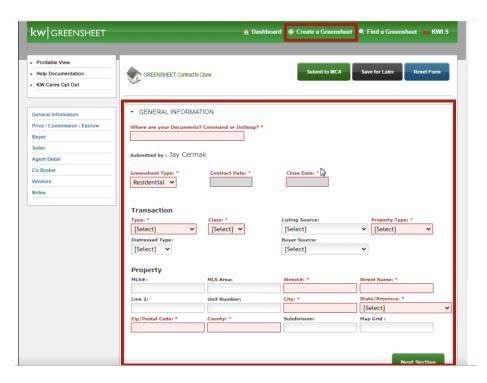

## **Giving through Greensheets**

- **1.** Log in to <a href="https://agent.kw.com">https://agent.kw.com</a> with your Keller Williams login credentials.
- 2. Choose +Create a Greensheet in the top right corner and then complete your General Information