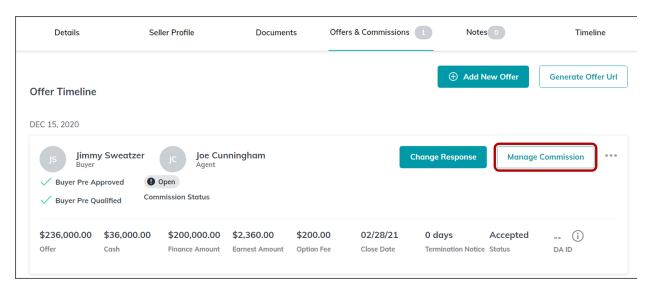

(Continue to the next page for further instructions ↓)

**4.** Once in the Opportunity, click the Offers & Commissions tab, at the top of the page.

**5.** Find your accepted offer and click Manage Commission. \*Note, you must create and accept an offer to see this option. For a full tutorial on how to accept an offer, follow this link: <a href="How to create and accept an offer">How to create and accept an offer</a>.