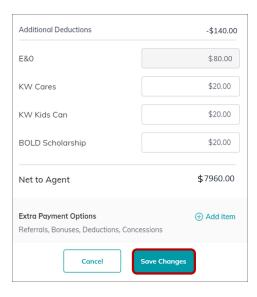

**6.** You will be taken to the manage commission page which will look like this (following page ↓):

**7.** Under the Payment Section > Additional Deductions, there are spaces provided where you can make your tax-deductible donation to KW Cares, KW Kids Can, and the BOLD Scholarship fund.

8. Click Save Changes when you're finished inputting your giving amounts and you are finished giving!

KW Cares is a 501(c)(3) public charity dedicated to serving Keller Williams Realty associates and their qualifying family members experiencing hardship as a result of a sudden emergency, ensuring everyone in our KW family feels supported, safe and valued. We step in swiftly to provide financial grants and aid when these unforeseen emergencies create difficult circumstances that our KW associates and their immediate families cannot handle on their own.