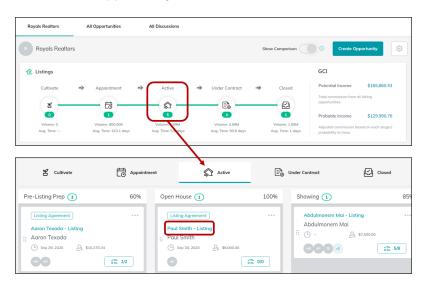

## **Giving through Command (Offers / Commissions Tab)**

- **1.** Log in to <a href="https://agent.kw.com">https://agent.kw.com</a> with your Keller Williams login credentials.
- 2. Click the **Opportunities icon**, , on the left sidebar.
- **3.** From the Opportunities Dashboard, click on the phase, where your Opportunity is located, then click on the Opportunity Title.