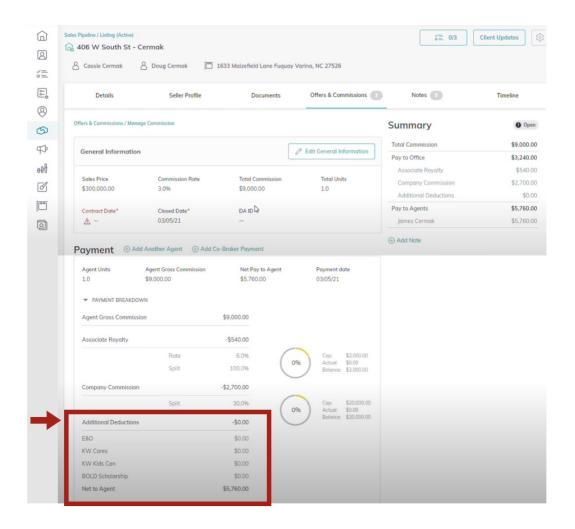

**6.** You will be taken to the manage commission page which will look like this (following page ↓):

**7.** Under the Payment Section > Additional Deductions, there are spaces provided where you can make your tax-deductible donation to KW Cares, KW Kids Can, and the BOLD Scholarship fund.