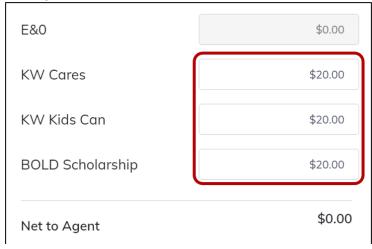

**6.** You will be taken to the manage commission page which will look like this (following page ↓):

**7.** Under the Payment Section > Additional Deductions, there are spaces provided where you can make your tax-deductible donation to KW Cares, KW Kids Can, and the BOLD Scholarship fund.