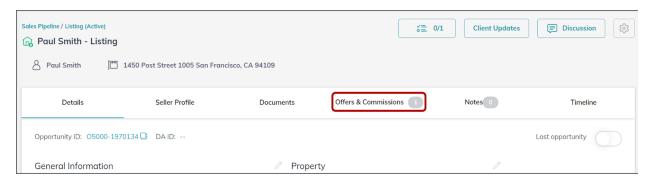

(Continue to the next page for further instructions ↓)

**4.** Once in the Opportunity, click the Offers & Commissions tab, at the top of the page.

**5.** Find your accepted offer and click Manage Commission. \*Note, you must create and accept an offer to see this option. For a full tutorial on how to accept an offer, follow this link: <a href="How to create and accept an offer">How to create and accept an offer</a>.